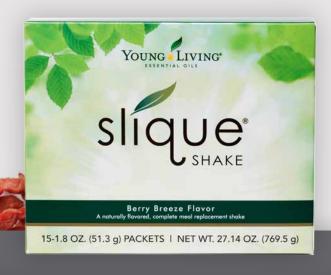

Slique Shake offers a satisfying plant-based meal replacement option to keep you full, focused, and away from the office candy bowl.

## BERRY

### FLAVOR

that can enjoyed with water, milk, or in a smoothie.